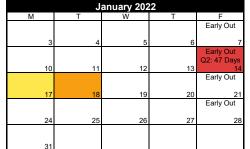

20-31: Winter Recess

- 6: Labor Day Recess
- 10: Flexible Friday In-Person Student Attendance Not Required

- 14: Last Day of Quarter 2
- 17: Martin Luther King, Jr. Day Recess
- 18: Elementary Grade Transmittal Day No School