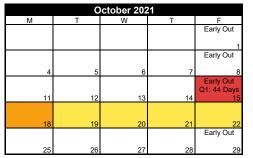

- 15: Last Day of Quarter 1
- 18: Grade Transmittal Day All Levels No School
- 19-22: Fall Recess

|    |    | ebruary 20 | <u> </u> |           |
|----|----|------------|----------|-----------|
| M  | T  | W          | T        | F         |
|    |    |            |          | Early Out |
|    |    |            |          |           |
|    | 1  | 2          | 3        | 4         |
|    |    |            |          | Early Out |
|    |    |            |          |           |
| 7  | 8  | 9          | 10       | 11        |
|    |    |            |          | Early Out |
|    |    |            |          |           |
| 14 | 15 | 16         | 17       | 18        |
|    |    |            |          | Early Out |
|    |    |            |          |           |
| 21 | 22 | 23         | 24       | 25        |
|    |    |            |          |           |
|    |    |            |          |           |
| 28 |    |            |          |           |