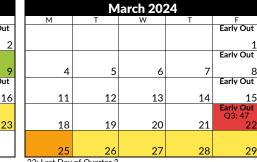

| March 2024 |              |    |    |                     |  |  |
|------------|--------------|----|----|---------------------|--|--|
| М          | Т            | W  | Т  | F                   |  |  |
|            |              |    |    | Early Out           |  |  |
|            |              |    |    | 1                   |  |  |
|            |              |    |    | Early Out           |  |  |
| 4          | 5            | 6  | 7  | 8                   |  |  |
|            |              |    |    | Early Out           |  |  |
| 11         | 12           | 13 | 14 | 15                  |  |  |
|            |              |    |    | Early Out<br>O3: 47 |  |  |
| 18         | 19           | 20 | 21 | 22                  |  |  |
|            |              |    |    |                     |  |  |
| 25         | 26           | 27 | 28 | 29                  |  |  |
|            | of Quarter 3 |    |    |                     |  |  |

22: Last Day of Quarter 3 25: Grade Transmittal Day - No School 26-29: Spring Recess - No School

7

14

21

28

April 2024 М W Т Т Early Out 3 2 4 9 8 10 11 12 Early Out 15 16 17 18 19 Early Out 22 23 24 25 26 29 30 12: Teacher Professional Development Day