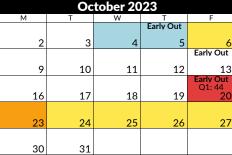

22: Teacher Professional Development Day No school for students

No early out day the week of September 22.

|        | October 2023 |    |    |           |                     |  |  |  |
|--------|--------------|----|----|-----------|---------------------|--|--|--|
|        | М            | Т  | W  | Т         | F                   |  |  |  |
| t      |              |    |    | Early Out |                     |  |  |  |
| 1<br>t | 2            | 3  | 4  | 5         | 6                   |  |  |  |
| t      |              |    |    |           | Early Out           |  |  |  |
| 8<br>t | 9            | 10 | 11 | 12        | 13                  |  |  |  |
| t      |              |    |    |           | Early Out<br>01: 44 |  |  |  |
| 5      | 16           | 17 | 18 | 19        | 20                  |  |  |  |
|        |              |    |    |           |                     |  |  |  |
| 2<br>t | 23           | 24 | 25 | 26        | 27                  |  |  |  |
| t      |              |    |    |           |                     |  |  |  |
| 9      | 30           | 31 |    |           |                     |  |  |  |

4-5: Elementary Parent Conferences in Evening 6: Elementary Teacher Compensatory Day

No School for Elementary Students

20: Last Day of Quarter 1

23: Grade Transmittal Day - No School 24-27: Fall Recess - No School