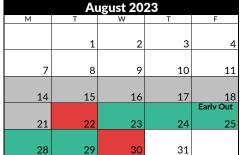

|   | August 2023 |    |    |    |                 |  |  |
|---|-------------|----|----|----|-----------------|--|--|
| Ν | 4           | Т  | W  | Т  | F               |  |  |
|   |             | 1  | 2  | 3  | 4               |  |  |
|   |             |    |    |    | · · ·           |  |  |
|   | 7           | 8  | 9  | 10 | 11              |  |  |
|   | 14          | 15 | 16 | 17 | 18              |  |  |
|   | 21          | 22 | 23 | 24 | Early Out<br>25 |  |  |
|   | 28          | 29 | 30 | 31 |                 |  |  |