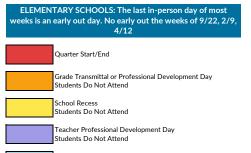

# Is There **Elementary School Today?** 2023-24

No School Day

| November 2023 |               |     |    |           |  |  |
|---------------|---------------|-----|----|-----------|--|--|
| М             | Т             | W   | Т  | F         |  |  |
|               |               |     |    | Early Out |  |  |
|               |               | 1   | 2  | 3         |  |  |
|               |               |     |    | Early Out |  |  |
| 6             | 7             | 8   | 9  | 10        |  |  |
|               |               |     |    | Early Out |  |  |
| 13            | 14            | 15  | 16 | 17        |  |  |
|               | Early Out     |     |    |           |  |  |
| 20            | 21            | 22  | 23 | 24        |  |  |
|               |               |     |    |           |  |  |
| 27            | 28            | 29  | 30 |           |  |  |
| 22-24: Than   | ksgiving Rece | ess |    |           |  |  |