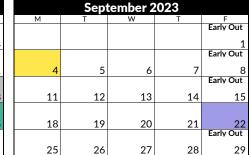

4: Labor Day Recess - No School 22: Teacher Professional Development Day No school for students

No early out day the week of September 22.

4-5: Elementary Parent Conferences in Evening 6: Elementary Teacher Compensatory Day No School for Elementary Students 20: Last Day of Quarter 1 23: Grade Transmittal Day - No School

22: Teacher Professional Development Day No school for students

No early out day the week of September 22.

|        | October 2023 |    |    |           |                     |  |  |  |
|--------|--------------|----|----|-----------|---------------------|--|--|--|
|        | М            | Т  | W  | Т         | F                   |  |  |  |
| t      |              |    |    | Early Out |                     |  |  |  |
| 1<br>t | 2            | 3  | 4  | 5         | 6                   |  |  |  |
| t      |              |    |    |           | Early Out           |  |  |  |
| 8<br>t | 9            | 10 | 11 | 12        | 13                  |  |  |  |
| t      |              |    |    |           | Early Out<br>01: 44 |  |  |  |
| 5      | 16           | 17 | 18 | 19        | 20                  |  |  |  |
|        |              |    |    |           |                     |  |  |  |
| 2<br>t | 23           | 24 | 25 | 26        | 27                  |  |  |  |
| t      |              |    |    |           |                     |  |  |  |
| 9      | 30           | 31 |    |           |                     |  |  |  |